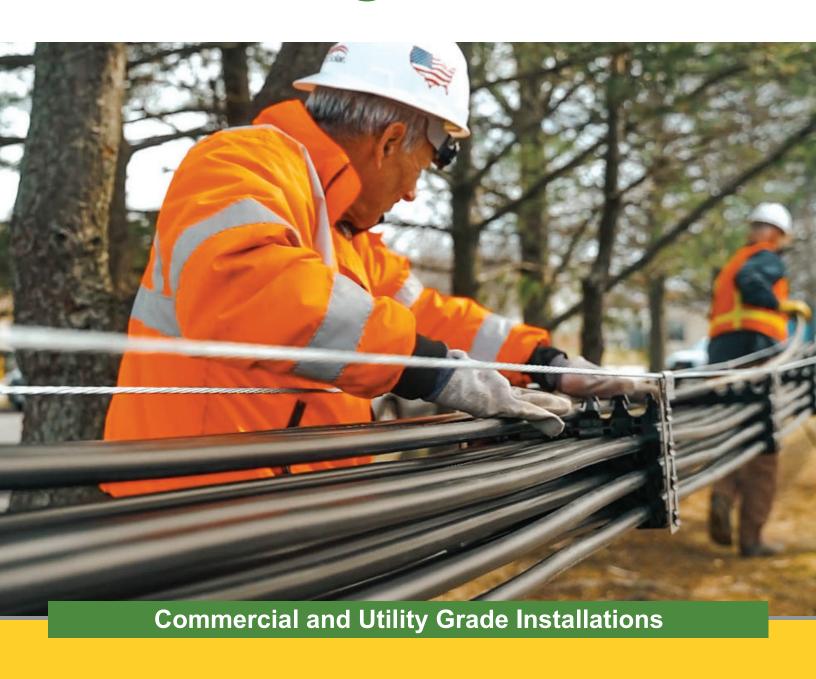

### Solar Snake Max<sup>™</sup> - Rail Mount System

### **Utility Grade Cable Management for High Voltage Cables**

### Carry PV Energy On 50% Less Cable, No Need To De-Rate Cables Anymore!

Solar Snake Max™ is our new patented cable management system for utility grade installations. The easy snap together components maintain NEC 310.15 code compliant cable separation. Construction cycle times and material costs will substantially decrease with this new innovative approach to managing high voltage cables.

#### **Rail Mount Benefits**

- No de-rating of cable required with open air design
- · Maintains code compliant separation
- · Easy snap together components
- No field fabrication required
- · Mounts to any style of vertical pilings or poles
- Can be mounted to the ground for extreme low-profile solar arrays used in lower latitude areas of the world