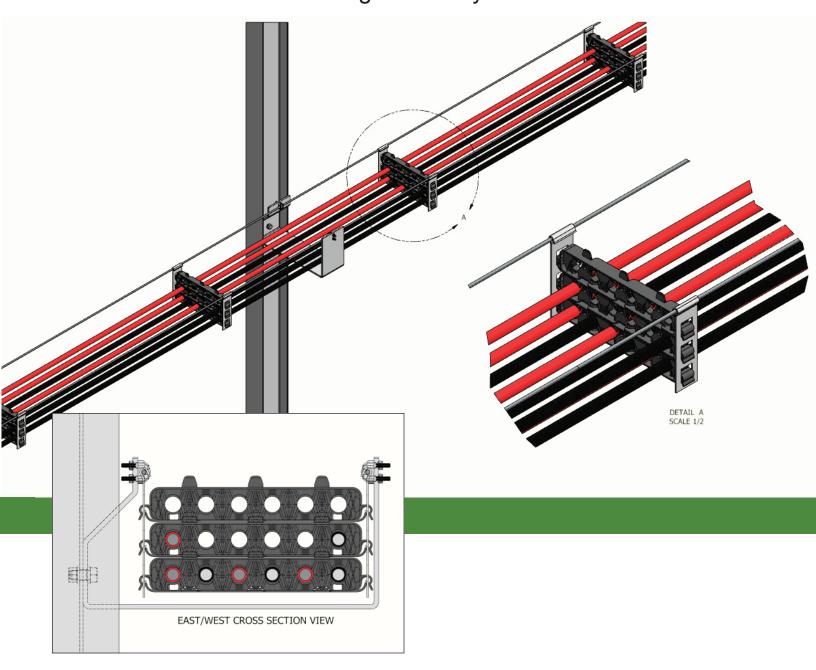

### Solar Snake Max<sup>™</sup> - Rail Mount System

### **Utility Grade Cable Management for High Voltage Cables**

### Carry PV Energy On 50% Less Cable, No Need To De-Rate Cables Anymore!

Solar Snake Max™ is our new patented cable management system for utility grade installations. The easy snap together components maintain NEC 310.15 code compliant cable separation. Construction cycle times and material costs will substantially decrease with this new innovative approach to managing high voltage cables.

#### **Rail Mount Benefits**

- No de-rating of cable required with open air design
- · Maintains code compliant separation
- · Easy snap together components
- No field fabrication required
- · Mounts to any style of vertical pilings or poles
- Can be mounted to the ground for extreme low-profile solar arrays used in lower latitude areas of the world