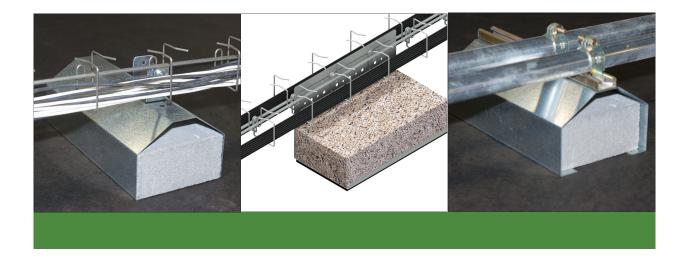

#### **Snake Tray Ballasted Roof Mount Anchor for Cable Trays and Conduit**

Snake Tray's ballasted roof mount anchors use common cement block ballasts to support Solar Snake cable tray, carrying PV cables from solar arrays to combiner boxes and inverters. It is also available with a strut mount system as well as many custom brackets to attach virtually any roof top ballasted component. Padding on base protects roof membranes.