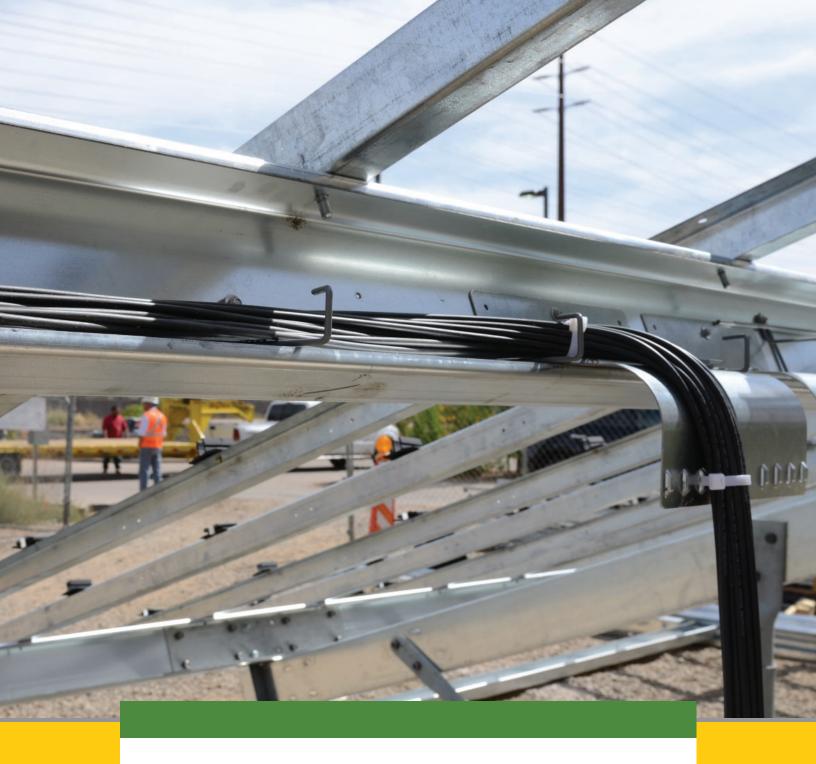

### **Solar Snake Max™** - Messenger Wire System

### **Messenger Wire Benefits**

- No de-rating of cable required with open air design
- Maintains code compliant separation
- · Easy snap together components
- No field fabrication required
- Mounts to any style of vertical pilings or poles
- · Most economical system in todays' market
- · Allows for longer support distances
- Used for a wide variety of varying elevations