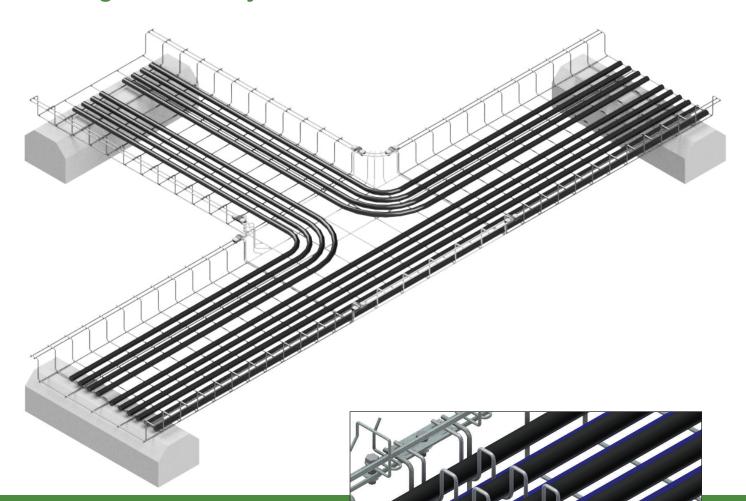

### Solar Mega Snake Tray®

## Cable Management for DC and AC Feeder Cables

- Built-in mounting rail for attaching accessories including combiner boxes
- Nests together for economical shipping and easy material handling
- Available in Power Coated Gray and Stainless Steel for climate specific applications

#### Mega Snake Air Separator

This auxiliary component attaches directly to the Mega Snake's mounting rail to provide code compliant separation between high ampacity conductors. Can be configured to the customer's specific cable schedule.