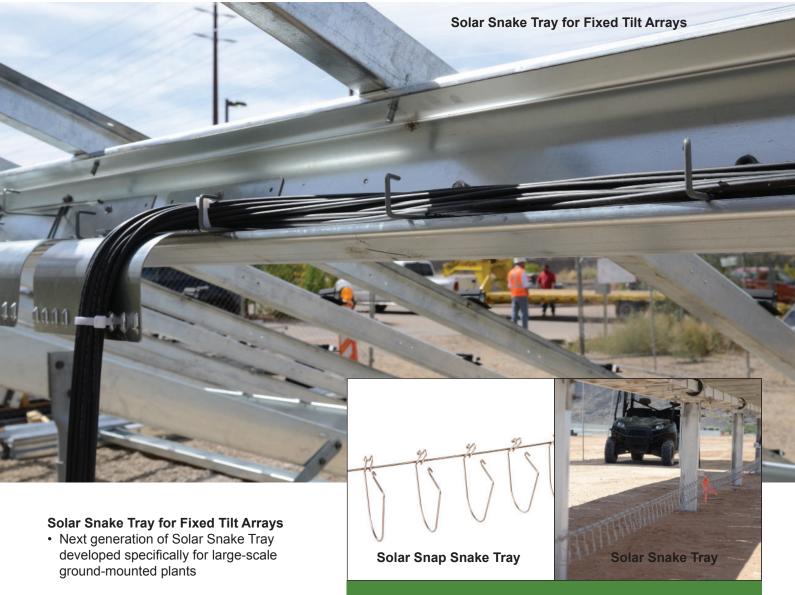

#### Solar Snap Snake Tray for Messenger Wire

This cable conveyance system suspends with messenger wire and offers a continuous support of cables.

- · Attaches to messenger wire
- · Multiple configurations available

### Solar Snake Tray for Messenger Wire

- · Significantly reduces installation costs when compared to traditional methods such as trenching
- · Suspended from a messenger wire fixed to the beams of any plant, does not require any additional support
- · Suitable for the larger AC or DC feeder cables as well as the string cables on single axis tracker plants