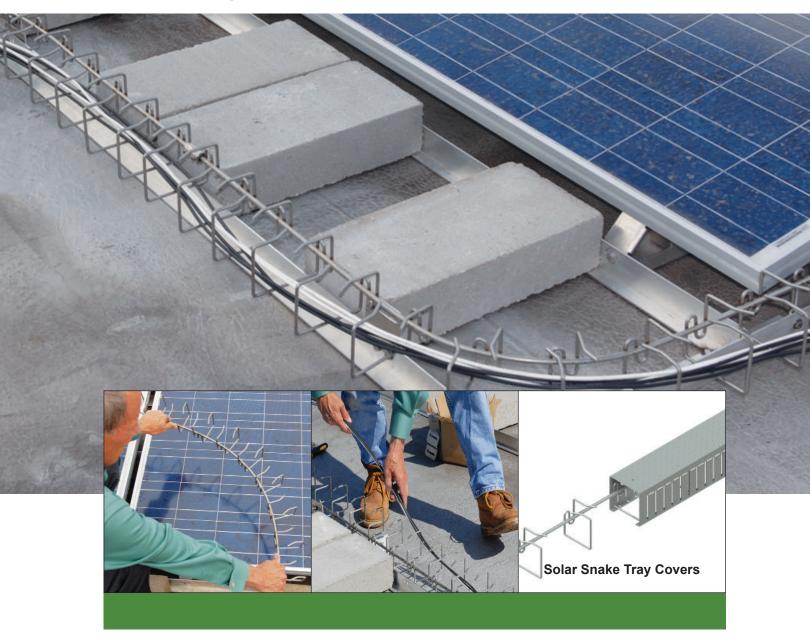

### **Solar Snake Tray®**

### **Cable Management for Solar Installations that Drastically Lowers Installation Costs!**

The world's only weatherproof, hand bendable cable conveyance that quickly and securely carries DC circuitry from solar panels to their terminations. Change directions easily by bending Solar Snake Tray with your own two hands.

- · Built-in mounting rings for infinite mounting options
- Trays connect together with a single connector for a 15-second bonded attachment tray to tray
- Patented "lobster trap" design, ensures effortless outdoor cable installation, while trapping and protecting the cables from hurricane force winds over 120 mph