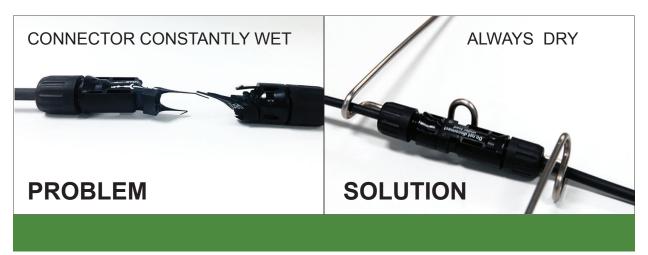

### **Solar Snake Charmer Cable Manager**

This is the long-awaited solution for inspector's request to get connectors and cables out of water and snow on rooftops. Snake Charmer snaps into place under the panel to carry connectors safely and securely at the rear of the panel. No tools required.