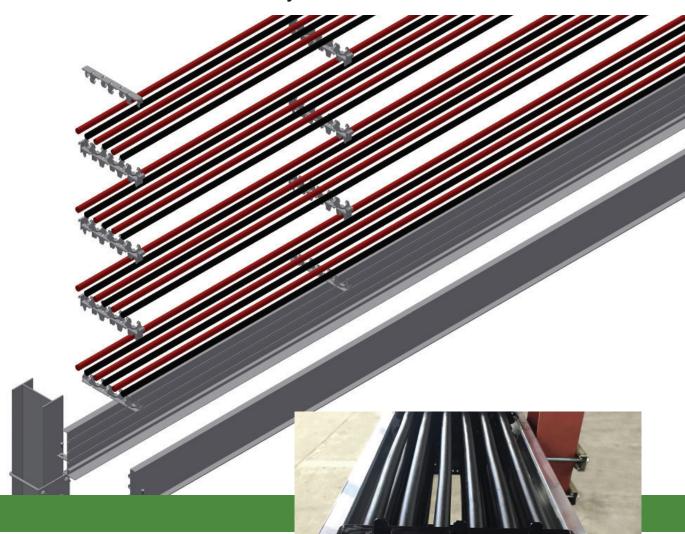

### Solar Snake Max<sup>™</sup> - Rail Mount System

### **Utility Grade Cable Management for High Voltage Cables**

### Carry PV Energy On 50% Less Cable, No Need To De-Rate Cables Anymore!

Solar Snake Max™ is our new patented cable management system for utility grade installations. The easy snap together components maintain NEC 310.15 code compliant cable separation. Construction cycle times and material costs will substantially decrease with this new innovative approach to managing high voltage cables.

#### **Rail Mount Benefits**

- No de-rating of cable required with open air design
- · Maintains code compliant separation
- · Easy snap together components
- No field fabrication required
- · Mounts to any style of vertical pilings or poles
- Can be mounted to the ground for extreme low-profile solar arrays used in lower latitude areas of the world