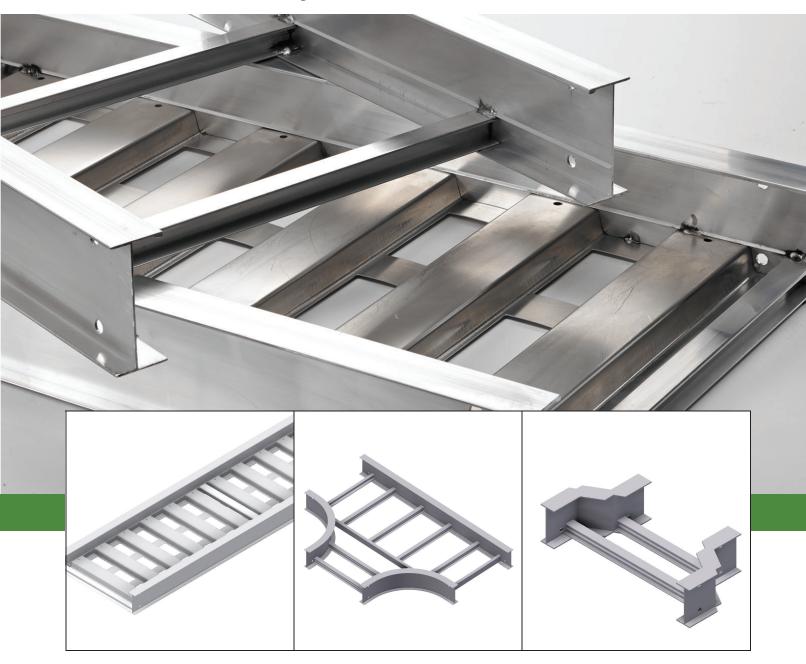

### **Aluminum Cable Tray®**

Snake Tray now offers Aluminum Cable Tray which is light weight for easier installation while offering a high loading capacity to manage large cable runs. Components are easy to attach with our quick connection system.

#### **Benefits**

- · Light weight aluminum
- · High loading capacity to handle large cable runs
- · Easy connection system