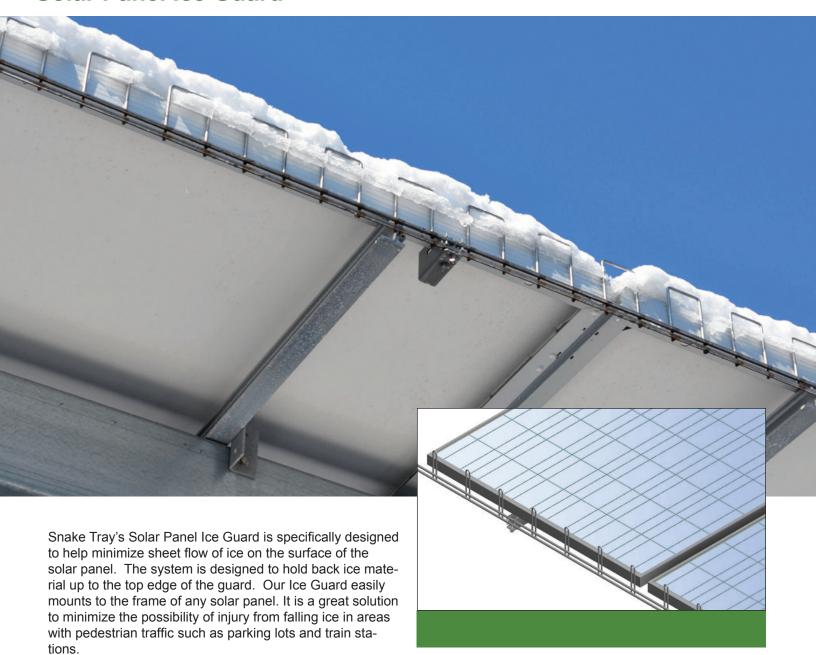

### **Solar Panel Ice Guard**

#### **Benefits**

- Universal Mounting System
- Easy Installation
- · Works with any flanged solar panel
- Ships from stock